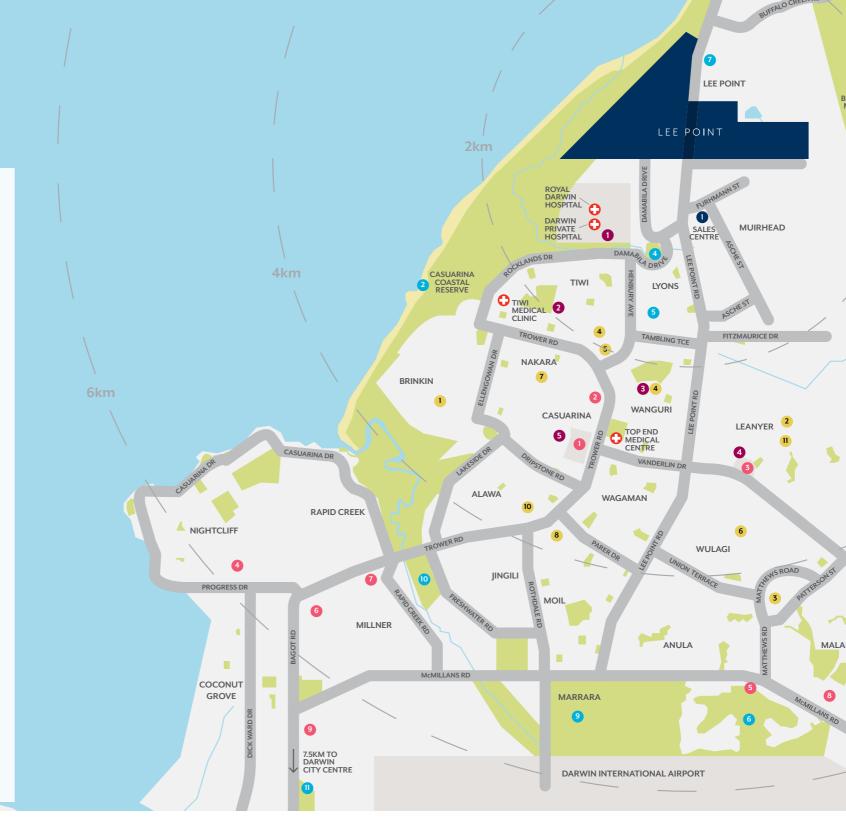

#### SHOPPING

- Casuarina Square
- 2 The Village Shopping Centre Casuarina
- 3 Hibiscus Shopping Centre
- 4 Nightcliff Markets
- 5 North Lakes Shopping Centre
- 6 Jape Homemaker Village
- 7 Rapid Creek Village & Markets
- 8 Malak Markets
- 9 Bunnings

## **CHILD CARE CENTRES**

- 1 Top End Early Learning Centre
- 2 Goodstart Early Learning Tiwi
- 3 Wanguri Pre School
- 4 Early Care Leanyer
- 5 Casuarina Childcare Centre

# **MEDICAL**

- Royal Darwin Hospital
- Darwin Private Hospital
- Tiwi Medical Clinic
- Top End Medical Centre

#### RECREATION

- 1 Lee Point Beach & Picnic Area
- 2 Casuarina Beach
- 3 Buffalo Creek Boat Ramp & Fishing
- 4 Lyons Community Centre
- 5 Tracy Village Social & Sports Club
- 6 Darwin Golf Club
- 7 Lee Point Village Resort & Restaurant
- 8 Leanyer Recreation Park
- 9 Marrara Sporting Complex
- 10 Jingili Water Gardens
- RAAF Darwin Golf Club

#### **EDUCATION**

- 1 Charles Darwin University
- 2 Good Shepherd Lutheran College
- 3 Sanderson Middle School
- 4 Dripstone Middle School
- 5 Henbury Special Education School
- 6 Wulagi Primary School
- 7 Nakara Primary School
- 8 Casuarina Senior College
- 9 O'Loughlin Catholic College
- 10 Alawa Primary School
- 11 Leanyer Primary School
- 12 Wanguri Primary School