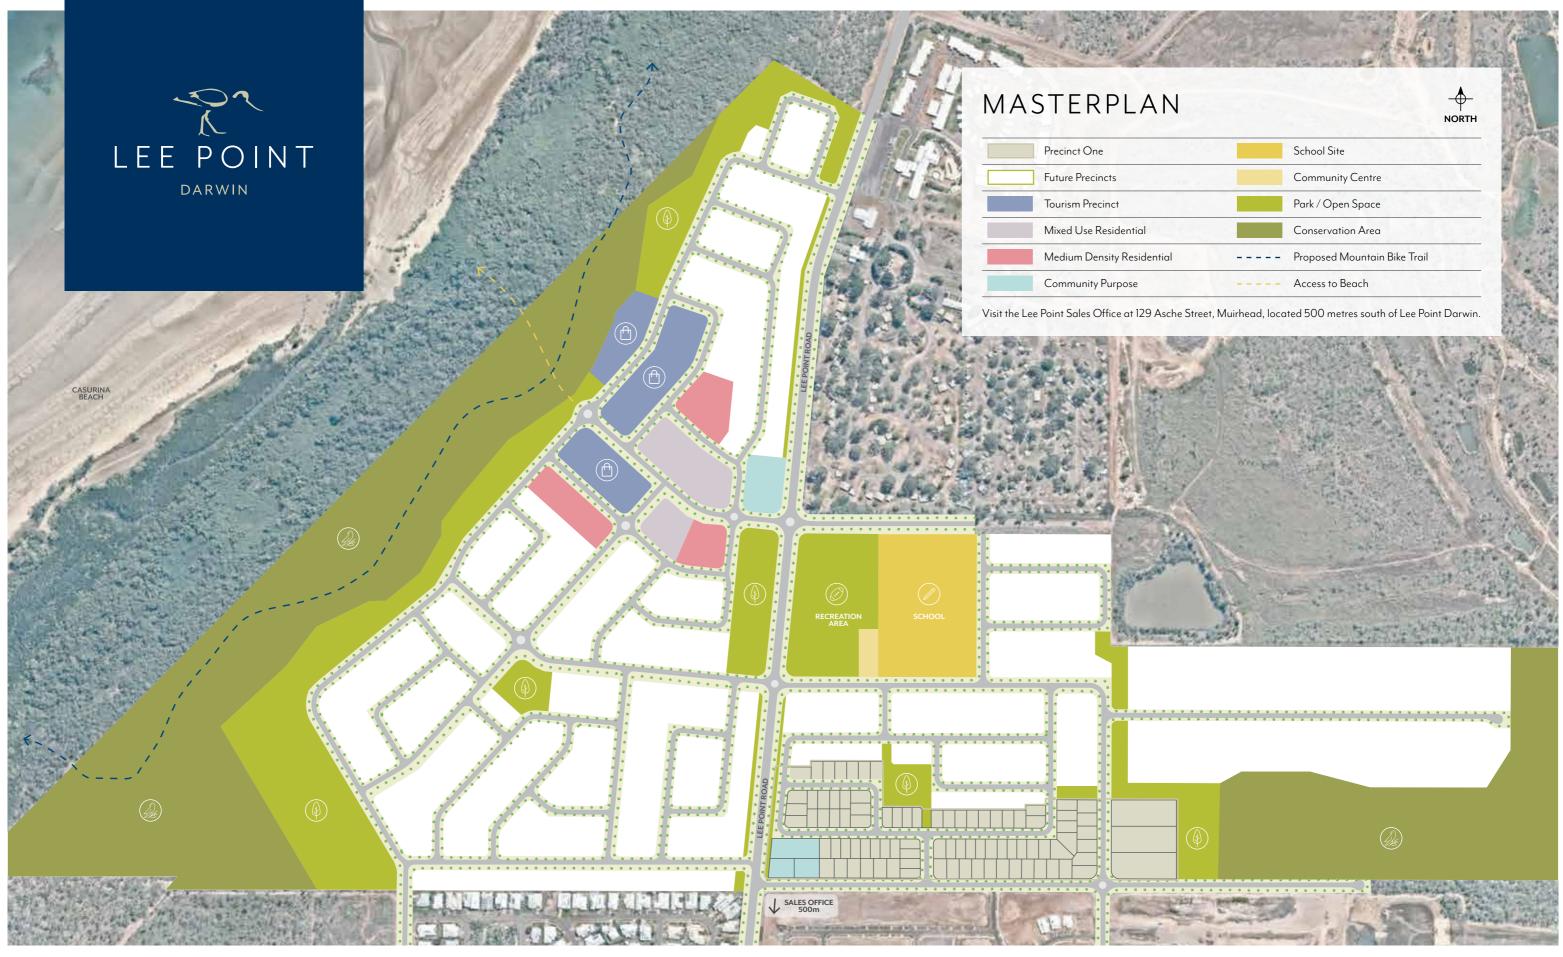

| See. 1               |                                 |              | 1       |
|----------------------|---------------------------------|--------------|---------|
| 1                    | AND A DECK                      | 创作           |         |
|                      |                                 |              | L       |
|                      | School Site                     |              | 1       |
|                      | Community Centre                |              |         |
|                      | Park / Open Space               |              | S. Sale |
|                      | Conservation Area               |              |         |
|                      | - Proposed Mountain Bike Tra    | il           | 115     |
|                      | - Access to Beach               | 1.21         |         |
| Street, Muirhead, lo | cated 500 metres south of Lee P | oint Darwin. | a start |